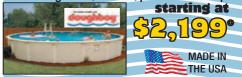

Includes 9" frame, 25 gauge liner, skimmer, ladder, cartridge filter, vacuum, pole and test strips.