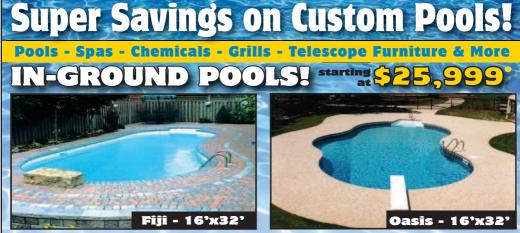

WELL EQUIPPED! 8' Deep - Includes 27 mil liner, automatic pool cleaner, diving board, underwater light, 2 loads of water, starter chemicals & more! - Blue Dolphin Services - Includes - I

- Filter Cleaning
- Heater Service (Licensed Technicians)
- Pool and Spa Openings
- Liner Replacements
- Safety Cover Sales, Installation and Repair
- Pump/Filter Repair